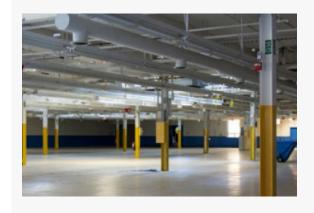

# MANUFACTURING / WAREHOUSE / OFFICE SPACE FOR LEASE

Available Space: 5,000 sf

Lot Size: +/- 33 Acres

**Property Type:** Industrial

Frontage: 781 ft of frontage on Sidney

Street

Parking: +/- 10 Acres of fully paved lot

Sprinklered: Yes

Air Conditioned: Yes, fully

Former Use: Nortel Facility

Distance to HWY: 5km to HWY 401